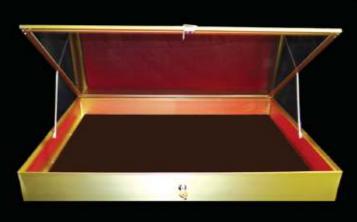

## **Showcase Rentals**

- High quality cases of anodized aluminum
- 22" x 34" x 3"
- Tempered safety glass with built-in cylinder lock
- Black velvet pad liners included
- Available from move-in to end of show

Rental price: \$80 and must be pre-booked

To order contact: noah@sportcardexpo.com