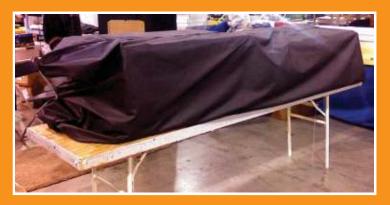

- 10' long x 8' wide storage bag functions as a table cover during show hours
- When the show closes they zip up and lock for the night!
- Heavy duty coated canvas and metal zipper construction
- Comes with locking zipper, lock and 2 keys
- Rent from move-in until Sunday for \$60 per bag or,
  save and purchase for only \$300 each

Pre-book today - don't wait!

To order contact: noah@sportcardexpo.com

Table cover by day

Zipped and locked for the night