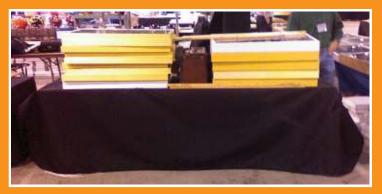

- 10' long x 8' wide storage bag functions as a table cover during show hours
- When the show closes they zip up and lock for the night!
- Heavy duty coated canvas and metal zipper construction
- Comes with locking zipper, lock and 2 keys
- Rent from move-in until Sunday for \$60 per bag or,
  save and purchase for only \$300 each

Pre-book today - don't wait!

To order contact: noah@sportcardexpo.com

Table cover by day

Zipped and locked for the night