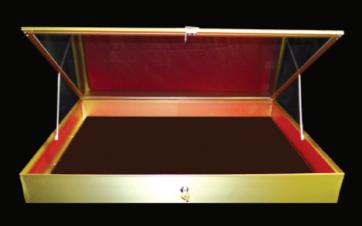

## **Showcase Rentals**

- High quality cases of anodized aluminum
- 22" x 34" x 3"
- Tempered safety glass with built-in cylinder lock
- Black velvet pad liners included
- Available from move-in to end of show

Rental price: \$80 and must be pre-booked

To order contact: drew@sportcardexpo.com