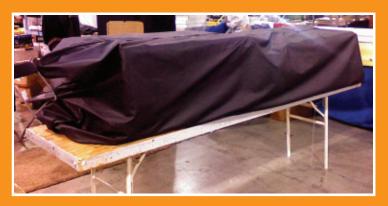

- 10' long x 8' wide storage bag functions as a table cover during show hours
- When the show closes they zip up and lock for the night!
- Heavy duty coated canvas and metal zipper construction
- Comes with locking zipper, lock and 2 keys
- Rent from move-in until Sunday for \$60 per bag or, save and purchase for only \$300 each

Pre-book today - don't wait!

To order contact: drew@sportcardexpo.com

Table cover by day

Zipped and locked for the night