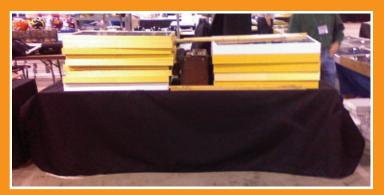

- 10' long x 8' wide storage bag functions as a table cover during show hours
- When the show closes they zip up and lock for the night!
- Heavy duty coated canvas and metal zipper construction
- Comes with locking zipper, lock and 2 keys
- Rent from move-in until Sunday for \$60 per bag or, save and purchase for only \$300 each

Pre-book today - don't wait!

To order contact: drew@sportcardexpo.com

Table cover by day

Zipped and locked for the night